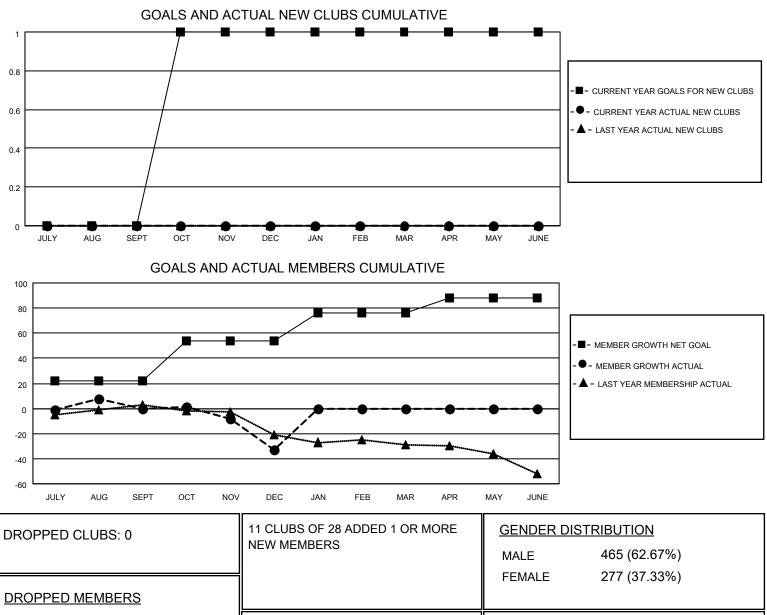

## LOCATION COLORADO

District 6 W

Results as of: 12/31/2020

| Clubs                 |               |           |               | Members               |                        |                         |                                                    |
|-----------------------|---------------|-----------|---------------|-----------------------|------------------------|-------------------------|----------------------------------------------------|
| RESULTS FOR 2020-2021 |               |           |               | RESULTS FOR 2020-2021 |                        |                         |                                                    |
| QUARTER               | NEW CLUB GOAL | NEW CLUBS | DROPPED CLUBS | QUARTER MEM           | BER GROWTH NET<br>GOAL | MEMBER GROWTH<br>ACTUAL | DROPPED<br>MEMBERS ACTUAL<br>(including transfers) |
| JULY/AUG/SEPT         | 0             | 0         | 0             | JULY/AUG/SEPT         | 22                     | 17                      | 16                                                 |
| OCT/NOV/DEC           | 1             | 0         | 0             | OCT/NOV/DEC           | 32                     | 18                      | 50                                                 |
| JAN/FEB/MAR           | 0             | 0         | 0             | JAN/FEB/MAR           | 22                     | 0                       | 0                                                  |
| APR/MAY/JUNE          | 0             | 0         | 0             | APR/MAY/JUNE          | 12                     | 0                       | 0                                                  |